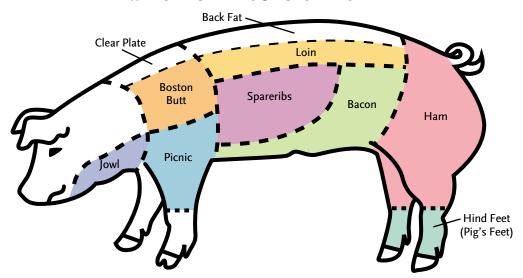

## WHOLESALE CUTS OF PORK

## HOG CARCASS BREAKDOWN

With a market weight of 250 pounds and a yield of 73.6 percent, the typical hog will produce a 184-pound carcass. The carcass will yield approximately 140 pounds of pork and 44 pounds of skin, fat and bone.

Ham - 45 pounds, 24 percent of the carcass 25.5 pounds of cured ham, 2.3 pounds of fresh ham, 5.8 pounds of trimmings and 11.4 pounds of skin, fat and bone

Side (Belly) - 34.9 pounds, 19 percent of the carcass 19 pounds of cured bacon, 5.8 pounds of spareribs, 9.1 pounds of trimmings and 1 pound of fat

Loin - 33.8 pounds, 18 percent of the carcass 3.2 pounds of backribs, 10.7 pounds of boneless loin,

7.6 pounds of country-style ribs, 5.7 pounds of sirloin roast, 1.6 pounds of tenderloin, 1.6 pounds of trimmings and 3.4 pounds of fat and bone

Picnic - 16.6 pounds, 9 percent of the carcass 12.6 pounds of boneless picnic meat and 4 pounds of skin, fat and bone

Boston Butt - 14.7 pounds, 8 percent of the carcass 4.4 pounds of blade steaks, 7.8 pounds of blade roast, 1.7 pounds of trimmings and 0.8 pounds of fat

Miscellaneous - 39.2 pounds, 22 percent of the carcass 15.4 pounds of jowls, feet, tail, neck bones, etc., 22 pounds of skin, fat and bone and 1.8 pounds of shrink and miscellaneous loss

Source: National Pork Producers Council